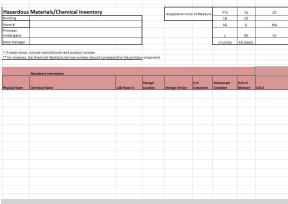

EHS provides an online chemical inventory system that allows labs to update their inventory from any computer.

An Excel inventory template is available from EHS. Pink fields indicate required information for uploading the inventory.