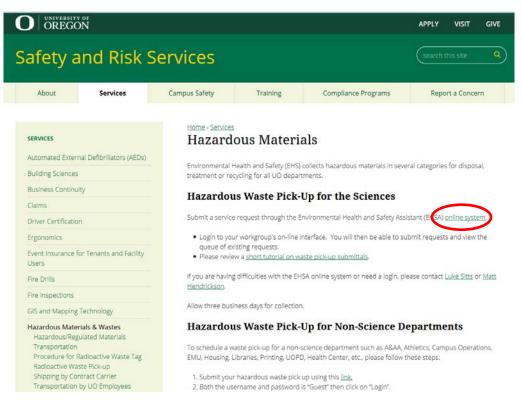

## Accessing the online system to search for materials:

- 1. Go to http://safety.uoregon.edu/hazardous-waste
- 2. Select "online system."

3. Log in with your duck ID.

| OREGON      | e<br>X                                                                                              |
|-------------|-----------------------------------------------------------------------------------------------------|
| Login Requi | red                                                                                                 |
|             | buck ID to access the requested service.<br>always log out and quit your web browser when finished. |
| Username    | Password                                                                                            |
| Login       |                                                                                                     |
|             |                                                                                                     |

© University of Oregon | Privacy Policy

4. Log in with your EHSA account.

5. Select "Inventory" under the "CHEM" heading.

Build Date: 10/15/2016 4:00:10 PM

|                     | EH&S Assistant                    |        |                                 |           |                            |  |  |
|---------------------|-----------------------------------|--------|---------------------------------|-----------|----------------------------|--|--|
| PI: WASTE:          | WASTE AREA, EH&S                  |        |                                 |           |                            |  |  |
| <b>A</b> , <b>A</b> | RAM                               | ٠      | CHEM                            | 愛         | BIO                        |  |  |
| ß                   | Requisitions                      | 3      | Inventory                       | No.       | Inventory                  |  |  |
| 1                   | Inventory/Disposals               | Mendos | Training                        |           | Training                   |  |  |
| 2                   | PI's Permit Limits                | 美      | Permit Worker Registration      | Ŧ         | Permit Worker Registration |  |  |
|                     | Training                          |        | Chemical Inventory Verification |           | Biosafety Permits          |  |  |
| م<br>ج<br>ع         | Permit Worker Registration        |        | Reports                         |           | Reports                    |  |  |
| 8                   | Contamination Survey              |        |                                 |           |                            |  |  |
|                     | Reports                           |        |                                 |           |                            |  |  |
|                     |                                   |        |                                 |           |                            |  |  |
|                     | INSPECTIONS                       |        | ADMINISTRATION                  | <b>\$</b> | WASTE PICKUP REQUEST       |  |  |
| 1                   | Uncorrected Inspection Violations | -      | Labs                            |           | Pickup Request             |  |  |
|                     | Inspection History                |        | Reports                         |           |                            |  |  |