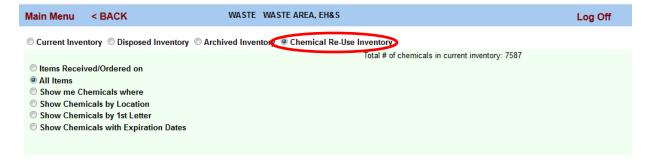

6. Select "Chemical Re-Use Inventory."

7. Search the inventory for the desired material. Selecting the "Show me Chemicals where" feature allows to user to search based on the chemical description (name), CAS #, Catalog # (location), and Inventory # (UO ID #).

| Main Menu                                                                               | < BACK                                                                                                      | WASTE WASTE AREA, EH&S                                                                                                                                               | Log Off |
|-----------------------------------------------------------------------------------------|-------------------------------------------------------------------------------------------------------------|----------------------------------------------------------------------------------------------------------------------------------------------------------------------|---------|
| © Current Inver                                                                         | ntory 🔘 Disposed Inventory                                                                                  | Archived Inventory                                                                                                                                                   |         |
| <ul> <li>All Items</li> <li>Show me Cl</li> <li>Show Chem</li> <li>Show Chem</li> </ul> | ved/Ordered on<br>nemicals where<br>icals by Location<br>icals by 1st Letter<br>icals with Expiration Dates | Chemical Description <ul> <li>Starts with</li> <li>Show</li> </ul> Chemical Description       Starts with       Show         CAS #       Catalog #       Inventory # |         |